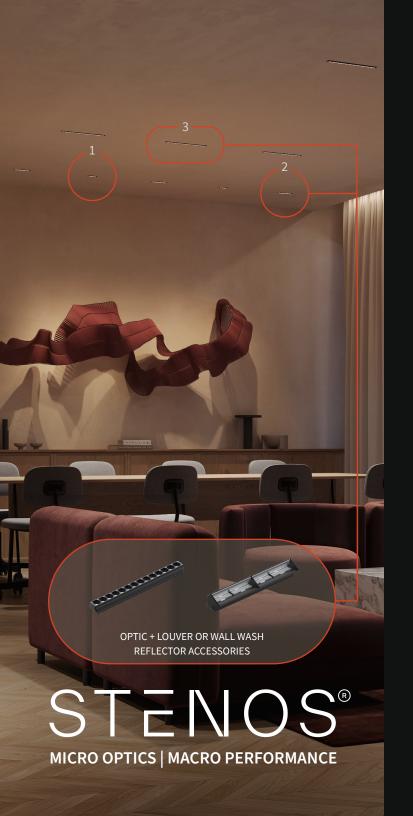

## DOWNLIGHTS DESIGNED TO KEEP YOU IN THE ZONE

The STENOS linear micro-optic downlight collection is exceptionally compact, offering three discreet profiles in 3", 5", and 12" sizes, with both trimmed and trimless options. STENOS downlights produce an output range of 250-1260 lumens, feature a +/- 30° aimable tilt, perfect beam quality, and magnetic beam shaping accessories, including optic + glare

control louvers for 15°, 30°, and 60° beam options, and a wall wash for the 5" and 12" profiles. All STENOS downlights are field configurable, featuring a constant voltage design that enables multiple fixtures to operate from a single power supply, resulting in a simplified installation and overall cost savings.