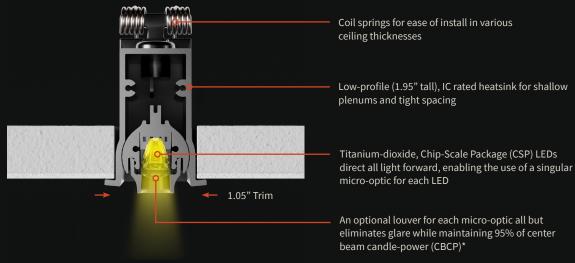

## DOWNLIGHTS DESIGNED TO KEEP YOU IN THE ZONE

The STENOS linear micro-optic downlight collection is exceptionally compact, offering three discreet profiles in 3", 5", and 12" sizes, with both trimmed and trimless options. STENOS downlights produce an output range of 250-1260 lumens, feature a +/- 30° aimable tilt, perfect beam quality, and magnetic beam shaping accessories, including optic + glare

control louvers for 15°, 30°, and 60° beam options, and a wall wash for the 5" and 12" profiles. All STENOS downlights are field configurable, featuring a constant voltage design that enables multiple fixtures to operate from a single power supply, resulting in a simplified installation and overall cost savings.